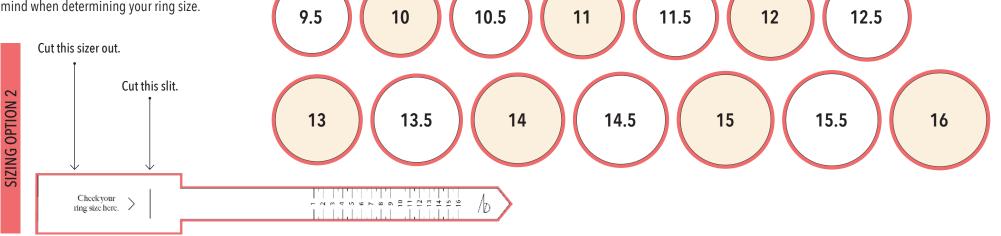

## **SIZING OPTION 2**

Alternately, you can cut out our provided ring size ruler below and, after cutting a slit, pull the ruler through, revealing your ring size.

We recommend also checking the size of your knuckle using the ruler, and keeping that in mind when determining your ring size.